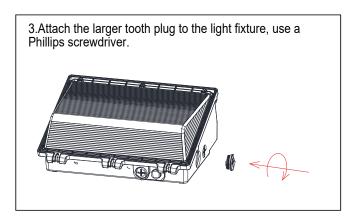

#### Installation Instruction

2.Adjust the power, color temperature, and light-sensing switches to the appropriate gear as needed. If the purchased lamps do not have color temperature optional or photocell sensor function, the color temperature optional or photocell sensor gear is empty.