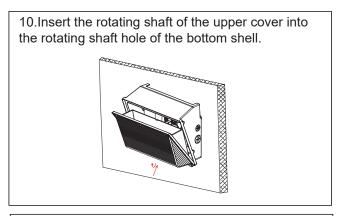

#### Installation Instruction

9.Connect the input wire and the dimming wire of the light , then put the connected wires into the embedded terminal box.