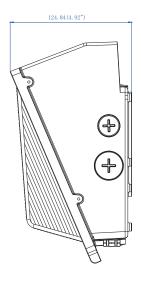

|  |  |  |  |
| WARRANTY               | 5 year limited                                                                 |                                                                                |                                                                                  |                                                                                    |  |  |  |  |
|                        |                                                                                |                                                                                |                                                                                  |                                                                                    |  |  |  |  |

#### **Product Dimension:**







## Wattages: 60/40/30W,80/60/40W,100/80/60W,120/100/80W

|         | Packing            | Size                                                  | Net Weight                 | Gross Weight                         | pcs/ctn  |
|---------|--------------------|-------------------------------------------------------|----------------------------|--------------------------------------|----------|
| 40-60W  | Outer Packing Size | L11.85 * W6.65 * H16.45 inch<br>L301 * W169 * H418 mm | 7.28 Lbs/ctn • 3.3 kg/ctn) | 9.03 Lbs/ctn • <b>4</b> .1 kg/ctn• • | 2pcs/ctn |
| 80-120W | Outer Packing Size | L11.85 * W6.65 * H16.45 inch<br>L301 * W169 * H418 mm | 7.93 Lbs/ctn • 3.6 kg/ctn) | 9.70 Lbs/ctn<br>.(4.4 kg/ctn)        | 2pcs/ctn |

#### **ORDERING GUIDE:**

**EXAMPLE:** 

SS-WK05XXG-XXW-H-XX-TCP-(