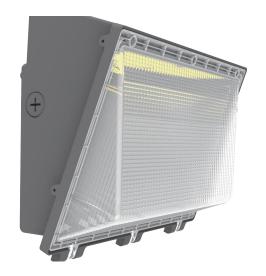

### Wattages: 60/40/30W,80/60/40W,100/80/60W,120/100/80W

WK05P series wall pack retains the shape and installation method of traditional wall pack, which is convenient and fast to install.

The lower outlet hole is added to meet the requirements of different installation sites for the incoming line mode.

#### Wall pack, 5th generation, PC shade

- Aesthetic, utility appearance, and patented;
- Optically designed PC cover, almost no dark macula, which makes the whole lamp emit light evenly and meets the requirements of DLC Premium 5.1;
- Adopt high light transmission and anti-UV PC lampshade;
- Low-voltage light control sensor can be installed, which is safe and reliable;
- Power and CCT selective are available to meet the different needs of customers and reduce the inventory pressure;
- Easy and fast installation, and traditional junction box installation method is retained;
- Standard respirator extends the service life of lamps.
- CCT, power and light control switches are concentrated on the side of the lamp, which is convenient and quick to switch;
- Emergency power supply can be installed to meet the lighting needs of customers in case of power failure;
- IP65, completely waterproof and dustproof;
- 120-277V / 0-10V and 120-347V / 0-10V dimming power supply are available.