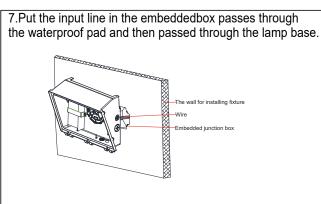

<b>4</b> .1 kg/ctn• • | 2pcs/ctn |
| 80-120W | Outer Packing Size | L11.85 * W6.65 * H16.45 inch<br>L301 * W169 * H418 mm | 7.93 Lbs/ctn • 3.6 kg/ctn) | 9.70 Lbs/ctn<br>.(4.4 kg/ctn)        | 2pcs/ctn |

#### **ORDERING GUIDE:**

**EXAMPLE:** 

SS-WK05XXG-XXW-H-XX-TCP-(XX)-Y



### Product Accessories



**SPM** 

#### **DISTRIBUTION**

60W



## Wattages: 60/40/30W,80/60/40W,100/80/60W,120/100/80W

80W



100W









120W









### Wattages: 60/40/30W,80/60/40W,100/80/60W,120/100/80W

#### Installation Instruction





2.Adjust the power, color temperature, and light-sensing switches to the appropriate gear as needed. If the purchased lamps do not have color temperature optional or photocell sensor function, the color temperature optional or photocell sensor gear is empty.













### Wattages: 60/40/30W,80/60/40W,100/80/60W,120/100/80W

#### Installation Instruction

9.Connect the input wire and the dimming wire of the light , then put the connected wires into the embedded terminal box.







### Applications







### Note

- 1. Using the standard working voltage: AC120~277V  $\,$  & AC120-347V.
- 2. Be sure the power supply is turned off before installation.
- 3. Switch off power of the mains supply or the connection lead respectively before doing any works.
- 4. Please note waterproof, dustproof, electricity prevention and shockproof for the external power wires.
- 5. Be sure the connection between the wires is in good condition when install the lamps, beware ofleakage.
- 6. Please read the specification carefully before installation.
- 7. The complete ins