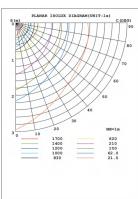

#### **DISTRIBUTION**

60W

## Wattages: 60/40/30W,80/60/40W,100/80/60W,120/100/80W

80W

100W

120W