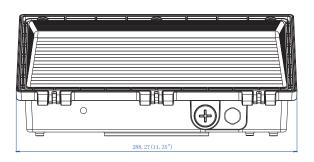

|  |  |  |  |
| WARRANTY               | 5 year limited                                                                 |                                                                                |                                                                                  |                                                                                    |  |  |  |  |
|                        |                                                                                |                                                                                |                                                                                  |                                                                                    |  |  |  |  |

#### **Product Dimension:**







## Wattages: 60/40/30W,80/60/40W,100/80/60W,120/100/80W

|         | Packing            | Size                                                  | Net Weight                 | Gross Weight                         | pcs/ctn  |
|---------|--------------------|-------------------------------------------------------|----------------------------|--------------------------------------|----------|
| 40-60W  | Outer Packing Size | L11.85 * W6.65 * H16.45 inch<br>L301 * W169 * H418 mm | 7.28 Lbs/ctn • 3.3 kg/ctn) | 9.03 Lbs/ctn • <b>4</b> .1 kg/ctn• • | 2pcs/ctn |
| 80-120W | Outer Packing Size | L11.85 * W6.65 * H16.45 inch<br>L301 * W169 * H418 mm | 7.93 Lbs/ctn • 3.6 kg/ctn) | 9.70 Lbs/ctn<br>.(4.4 kg/ctn)        | 2pcs/ctn |

#### **ORDERING GUIDE:**

**EXAMPLE:** 

SS-WK05XXG-XXW-H-XX-TCP