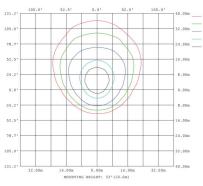

#### **DISTRIBUTION**

60W

## Wattages: 60/40/30W,80/60/40W,100/80/60W,120/100/80W

80W

100W

120W