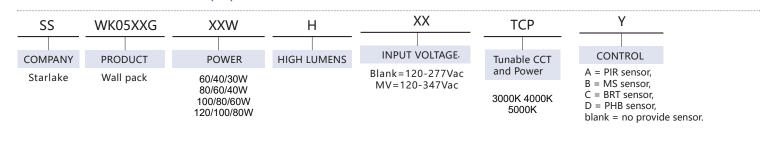

Wattages: 60/40/30W,80/60/40W,100/80/60W,120/100/80W

|         | Packing            | Size                                                  | Net Weight                 | Gross Weight                         | pcs/ctn  |
|---------|--------------------|-------------------------------------------------------|----------------------------|--------------------------------------|----------|
| 40-60W  | Outer Packing Size | L11.85 * W6.65 * H16.45 inch<br>L301 * W169 * H418 mm | 7.28 Lbs/ctn • 3.3 kg/ctn) | 9.03 Lbs/ctn • <b>4</b> .1 kg/ctn• • | 2pcs/ctn |
| 80-120W | Outer Packing Size | L11.85 * W6.65 * H16.45 inch<br>L301 * W169 * H418 mm | 7.93 Lbs/ctn • 3.6 kg/ctn) | 9.70 Lbs/ctn<br>.(4.4 kg/ctn)        | 2pcs/ctn |

#### **ORDERING GUIDE:**

**EXAMPLE:** 

SS-WK05XXG-XXW-H-XX-TCP-(XX)-Y



### Product Accessories



**SPM** 

#### **DISTRIBUTION**

60W



## Wattages: 60/40/30W,80/60/40W,100/80/60W,120/100/80W

80W



100W









120W









### Wattages: 60/40/30W,80/60/40W,100/80/60W,120/100/80W

#### Installation Instruction





2.Adjust the power, color temperature, and light-sensing switches to the appropriate gear as needed. If the purchased lamps do not have color temperature optional or photocell sensor function, the color temperature optional or photocell sensor gear is empty.













### Wattages: 60/40/30W,80/60/40W,100/80/60W,120/100/80W

#### Installation Instruction

9.Connect the input wire and the dimming wire of the light , then put the connected wires into the embedded terminal box.







### Applications







### Note

- 1. Using the standar