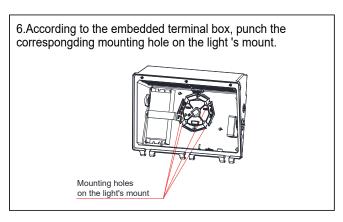

### Wattages: 60/40/30W,80/60/40W,100/80/60W,120/100/80W

#### Installation Instruction

9.Connect the input wire and the dimming wire of the light , then put the connected wires into the embedded terminal box.