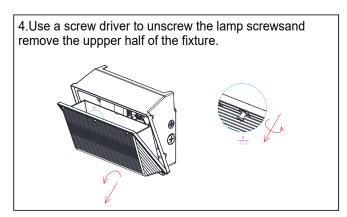

#### Installation Instruction

9.Connect the input wire and the dimming wire of the light , then put the connected wires into the embedded terminal box.