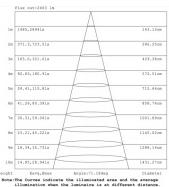

Net Weight                 | Gross Weight                         | pcs/ctn  |
|---------|--------------------|-------------------------------------------------------|----------------------------|--------------------------------------|----------|
| 40-60W  | Outer Packing Size | L11.85 * W6.65 * H16.45 inch<br>L301 * W169 * H418 mm | 7.28 Lbs/ctn • 3.3 kg/ctn) | 9.03 Lbs/ctn • <b>4</b> .1 kg/ctn• • | 2pcs/ctn |
| 80-120W | Outer Packing Size | L11.85 * W6.65 * H16.45 inch<br>L301 * W169 * H418 mm | 7.93 Lbs/ctn • 3.6 kg/ctn) | 9.70 Lbs/ctn<br>.(4.4 kg/ctn)        | 2pcs/ctn |

#### **ORDERING GUIDE:**

**EXAMPLE:** 

SS-WK05XXG-XXW-H-XX-TCP-(XX)-Y



### Product Accessories



**SPM** 

#### **DISTRIBUTION**

60W



## Wattages: 60/40/30W,80/60/40W,100/80/60W,120/100/80W

80W



100W









120W









### Wattages: 60/40/30W,80/60/40W,100/80/60W,120/100/80W

#### Installation Instruction





2.Adjust the power, color temperature, and light-sensing switches to the appropriate gear as needed. If the purchased lamps do not have color temperature optional or photocell sensor function, the color temperature optional or photocell sensor gear is empty.













### Wattages: 60/40/30W,80/60/40W,100/80/60W,120/100/80W

#### Installation Instruction

9.Connect the input wire and the dimming wire of the light , then put the connected wires into the embedded terminal box.







### Applications







### Note

- 1. Using the standard working voltage: AC120~277V  $\,$  & AC120-347V.
- 2. Be sure the power supply is turned off before installation.
- 3. Switch off power of th