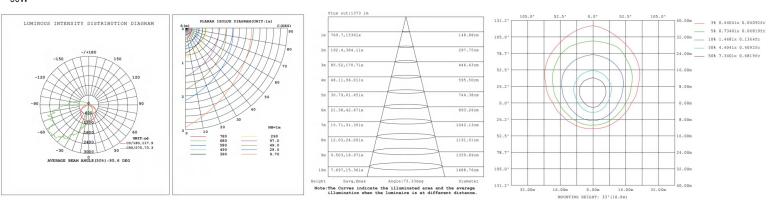

#### **DISTRIBUTION**

60W

## Wattages: 60/40/30W,80/60/40W,100/80/60W,120/100/80W

80W

100W

120W