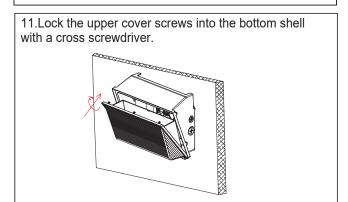

RING GUIDE:**

**EXAMPLE:** 

SS-WK05XXG-XXW-H-XX-TCP-(XX)-Y



### Product Accessories



**SPM** 

#### **DISTRIBUTION**

60W



## Wattages: 60/40/30W,80/60/40W,100/80/60W,120/100/80W

80W



100W









120W









### Wattages: 60/40/30W,80/60/40W,100/80/60W,120/100/80W

#### Installation Instruction





2.Adjust the power, color temperature, and light-sensing switches to the appropriate gear as needed. If the purchased lamps do not have color temperature optional or photocell sensor function, the color temperature optional or photocell sensor gear is empty.













### Wattages: 60/40/30W,80/60/40W,100/80/60W,120/100/80W

#### Installation Instruction

9.Connect the input wire and the dimming wire of the light , then put the connected wires into the embedded terminal box.







### Applications







### Note

- 1. Using the standard working voltage: AC120~277V  $\,$  & AC120-347V.
- 2. Be sure the power supply is turned off before installation.
- 3. Switch off power of the mains supply or the connection lead respectively before doing any works.
- 4. Please note waterproof, dustproof, electricity prevention and shockproof for the external power wires.
- 5. Be sure the connection between the wires is in good condition when install the lamps, beware ofleakage.
- 6. Please read the specification carefully before installation.
- 7. The complete installation must be handled by an electrical expert.