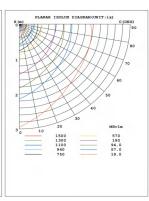

| Net Weight                 | Gross Weight                         | pcs/ctn  |
|---------|--------------------|-------------------------------------------------------|----------------------------|--------------------------------------|----------|
| 40-60W  | Outer Packing Size | L11.85 * W6.65 * H16.45 inch<br>L301 * W169 * H418 mm | 7.28 Lbs/ctn • 3.3 kg/ctn) | 9.03 Lbs/ctn • <b>4</b> .1 kg/ctn• • | 2pcs/ctn |
| 80-120W | Outer Packing Size | L11.85 * W6.65 * H16.45 inch<br>L301 * W169 * H418 mm | 7.93 Lbs/ctn • 3.6 kg/ctn) | 9.70 Lbs/ctn<br>.(4.4 kg/ctn)        | 2pcs/ctn |

#### **ORDERING GUIDE:**

**EXAMPLE:** 

SS-WK05XXG-XXW-H-XX-TCP-(XX)-Y



### Product Accessories



**SPM** 

#### **DISTRIBUTION**

60W



## Wattages: 60/40/30W,80/60/40W,100/80/60W,120/100/80W

80W



100W









120W









### Wattages: 60/40/30W,80/60/40W,100/80/60W,120/100/80W

#### Installation Instruction





2.Adjust the power, color temperature, and light-sensing switches to the appropriate gear as needed. If the purchased lamps do not have color temperature optional or photocell sensor function, the color temperature optional or photocell sensor gear is empty.













### Wattages: 60/40/30W,80/60/40W,100/80/60W,120/100/80W

#### Installation Instruction

9.Connect the input wire and the dimming wire of the light , then put the connected wires into the embedded terminal box.







### Applications







### Note

- 1. Using the standard working voltage: AC120~277V  $\,$  & AC120-347V.
- 2. Be sure the power supply is turned off before installation.
- 3. Switch off power of