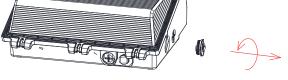

#### Installation Instruction

2.Adjust the power, color temperature, and light-sensing switches to the appropriate gear as needed. If the purchased lamps do not have color temperature optional or photocell sensor function, the color temperature optional or photocell sensor gear is empty.