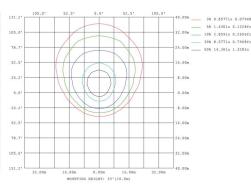

t Weight                 | Gross Weight                         | pcs/ctn  |
|---------|--------------------|-------------------------------------------------------|----------------------------|--------------------------------------|----------|
| 40-60W  | Outer Packing Size | L11.85 * W6.65 * H16.45 inch<br>L301 * W169 * H418 mm | 7.28 Lbs/ctn • 3.3 kg/ctn) | 9.03 Lbs/ctn • <b>4</b> .1 kg/ctn• • | 2pcs/ctn |
| 80-120W | Outer Packing Size | L11.85 * W6.65 * H16.45 inch<br>L301 * W169 * H418 mm | 7.93 Lbs/ctn • 3.6 kg/ctn) | 9.70 Lbs/ctn<br>.(4.4 kg/ctn)        | 2pcs/ctn |

#### **ORDERING GUIDE:**

**EXAMPLE:** 

SS-WK05XXG-XXW-H-XX-TCP-(XX)-Y



### Product Accessories



**SPM** 

#### **DISTRIBUTION**

60W



## Wattages: 60/40/30W,80/60/40W,100/80/60W,120/100/80W

80W



100W









120W









### Wattages: 60/40/30W,80/60/40W,100/80/60W,120/100/80W

#### Installation Instruction





2.Adjust the power, color temperature, and light-sensing switches to the appropriate gear as needed. If the purchased lamps do not have color temperature optional or photocell sensor function, the color temperature optional or photocell sensor gear is empty.













### Wattages: 60/40/30W,80/60/40W,100/80/60W,120/100/80W

#### Installation Instruction

9.Connect the input wire and the dimming wire of the light , then put the connected wires into the embedded terminal box.







### Applications







### Note

- 1. Using the standard working voltage: AC120~277V  $\,$  & AC120-347V.
- 2. Be sure the power supply is turned off before installation.
- 3. Switch off power of the