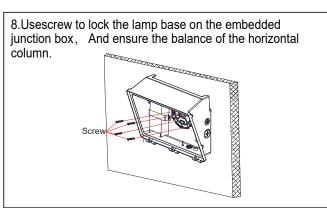

b>4</b> .1 kg/ctn• • | 2pcs/ctn |
| 80-120W | Outer Packing Size | L11.85 * W6.65 * H16.45 inch<br>L301 * W169 * H418 mm | 7.93 Lbs/ctn • 3.6 kg/ctn) | 9.70 Lbs/ctn<br>.(4.4 kg/ctn)        | 2pcs/ctn |

#### **ORDERING GUIDE:**

**EXAMPLE:** 

SS-WK05XXG-XXW-H-XX-TCP-(XX)-Y



### Product Accessories



**SPM** 

#### **DISTRIBUTION**

60W



## Wattages: 60/40/30W,80/60/40W,100/80/60W,120/100/80W

80W



100W









120W









### Wattages: 60/40/30W,80/60/40W,100/80/60W,120/100/80W

#### Installation Instruction





2.Adjust the power, color temperature, and light-sensing switches to the appropriate gear as needed. If the purchased lamps do not have color temperature optional or photocell sensor function, the color temperature optional or photocell sensor gear is empty.













### Wattages: 60/40/30W,80/60/40W,100/80/60W,120/100/80W

#### Installation Instruction

9.Connect the input wire and the dimming wire of the light , then put the connected wires into the embedded terminal box.







### Applications







### Note

- 1. Using the standard working voltage: AC120~277V  $\,$  & AC120-347V.
- 2. Be sure the power supply is turned off before installation.
- 3. Switch off power of the mains supply or the connection lead respectively before doing any works.
- 4. Please note waterproof, dustproof, electricity prevention and shockproof for the external power wires.
- 5. Be sure the connection between the wires is in good condition when install the lamps, beware ofleakage.
- 6. Please read the specification carefully before installation.
- 7. The complete insta