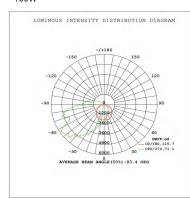

#### **DISTRIBUTION**

60W

## Wattages: 60/40/30W,80/60/40W,100/80/60W,120/100/80W

80W

100W

120W