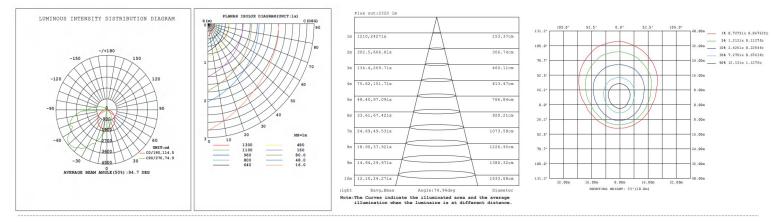

#### **DISTRIBUTION**

60W

## Wattages: 60/40/30W,80/60/40W,100/80/60W,120/100/80W

80W

100W

120W