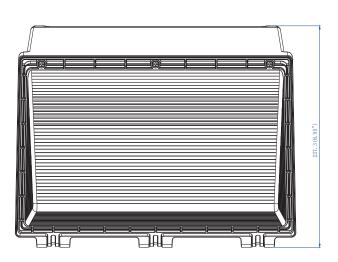

|  |  |  |  |
| WARRANTY               | 5 year limited                                                                 |                                                                                |                                                                                  |                                                                                    |  |  |  |  |
|                        |                                                                                |                                                                                |                                                                                  |                                                                                    |  |  |  |  |

#### **Product Dimension:**







## Wattages: 60/40/30W,80/60/40W,100/80/60W,120/100/80W

|         | Packing            | Size                                                  | Net Weight                 | Gross Weight                         | pcs/ctn  |
|---------|--------------------|-------------------------------------------------------|----------------------------|--------------------------------------|----------|
| 40-60W  | Outer Packing Size | L11.85 * W6.65 * H16.45 inch<br>L301 * W169 * H418 mm | 7.28 Lbs/ctn • 3.3 kg/ctn) | 9.03 Lbs/ctn • <b>4</b> .1 kg/ctn• • | 2pcs/ctn |
| 80-120W | Outer Packing Size | L11.85 * W6.65 * H16.45 inch<br>L301 * W169 * H418 mm | 7.93 Lbs/ctn • 3.6 kg/ctn) | 9.70 Lbs/ctn<br>.(4.4 kg/ctn)        | 2pcs/ctn |

#### **ORDERING GUIDE:**

**EXAMPLE:** 

SS-WK05XXG-XXW-H-XX-TCP-(XX