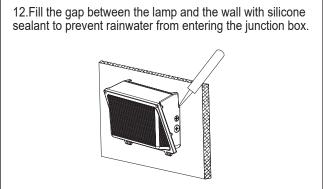

### Note

- 1. Using the standard working voltage: AC120~277V  $\,$  & AC120-347V.
- 2. Be sure the power supply is turned off before installation.
- 3. Switch off power of the mains supply or the connection lead respectively before doing any works.
- 4. Please note waterproof, dustproof, electricity prevention and shockproof for the external power wires.
- 5. Be sure the connection between the wires is in good condition when install the lamps, beware ofleakage.
- 6. Please read the specification carefully before installation.
- 7. The complete installation must be handled by an electrical expert.