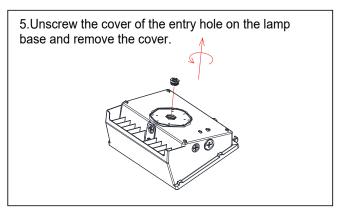

#### Installation Instruction

9.Connect the input wire and the dimming wire of the light , then put the connected wires into the embedded terminal box.