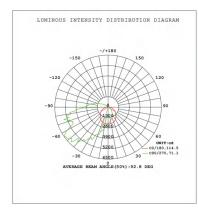

| Gross Weight                         | pcs/ctn  |
|---------|--------------------|-------------------------------------------------------|----------------------------|--------------------------------------|----------|
| 40-60W  | Outer Packing Size | L11.85 * W6.65 * H16.45 inch<br>L301 * W169 * H418 mm | 7.28 Lbs/ctn • 3.3 kg/ctn) | 9.03 Lbs/ctn • <b>4</b> .1 kg/ctn• • | 2pcs/ctn |
| 80-120W | Outer Packing Size | L11.85 * W6.65 * H16.45 inch<br>L301 * W169 * H418 mm | 7.93 Lbs/ctn • 3.6 kg/ctn) | 9.70 Lbs/ctn<br>.(4.4 kg/ctn)        | 2pcs/ctn |

#### **ORDERING GUIDE:**

**EXAMPLE:** 

SS-WK05XXG-XXW-H-XX-TCP-(XX)-Y



### Product Accessories



**SPM** 

#### **DISTRIBUTION**

60W



## Wattages: 60/40/30W,80/60/40W,100/80/60W,120/100/80W

80W



100W









120W









### Wattages: 60/40/30W,80/60/40W,100/80/60W,120/100/80W

#### Installation Instruction





2.Adjust the power, color temperature, and light-sensing switches to the appropriate gear as needed. If the purchased lamps do not have color temperature optional or photocell sensor function, the color temperature optional or photocell sensor gear is empty.













### Wattages: 60/40/30W,80/60/40W,100/80/60W,120/100/80W

#### Installation Instruction

9.Connect the input wire and the dimming wire of the light , then put the connected wires into the embedded terminal box.







### Applications







### Note

- 1. Using the standard working voltage: AC120~277V  $\,$  & AC120-347V.
- 2. Be sure the power supply is turned off before installation.
- 3. Switch off power of the mains su