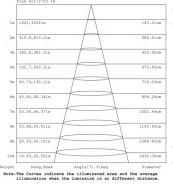

#### **DISTRIBUTION**

60W

## Wattages: 60/40/30W,80/60/40W,100/80/60W,120/100/80W

80W

100W

120W